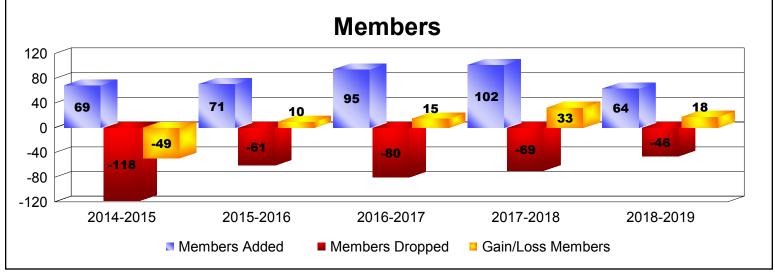

District T 3

As of June 2019 Cumulative

| Year      | New<br>Clubs | Dropped<br>Clubs | Gain/<br>Loss<br>Clubs | New<br>Members | Charter<br>Members | Reinstate<br>Members | Transfer<br>Members | Total<br>Member<br>Added | Total<br>Members<br>Dropped | Gain/<br>Loss<br>Members |
|-----------|--------------|------------------|------------------------|----------------|--------------------|----------------------|---------------------|--------------------------|-----------------------------|--------------------------|
| 2014-2015 | 0            | -1               | -1                     | 52             | 2                  | 5                    | 10                  | 69                       | -118                        | -49                      |
| 2015-2016 | 0            | 0                | 0                      | 70             | 0                  | 0                    | 1                   | 71                       | -61                         | 10                       |
| 2016-2017 | 0            | -2               | -2                     | 82             | 2                  | 0                    | 11                  | 95                       | -80                         | 15                       |
| 2017-2018 | 1            | 0                | 1                      | 67             | 30                 | 2                    | 3                   | 102                      | -69                         | 33                       |
| 2018-2019 | 1            | 0                | 1                      | 41             | 20                 | 3                    | 0                   | 64                       | -46                         | 18                       |
| Average   | 0            | -1               | 0                      | 62             | 11                 | 2                    | 5                   | 80                       | -75                         | 5                        |