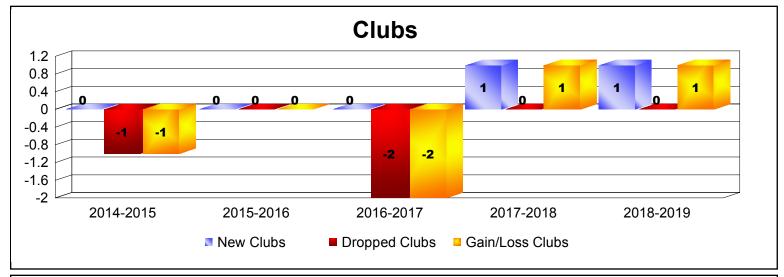

District T 3

As of June 2019 Cumulative

| Year      | New<br>Clubs | Dropped<br>Clubs | Gain/<br>Loss<br>Clubs | New<br>Members | Charter<br>Members | Reinstate<br>Members | Transfer<br>Members | Total<br>Member<br>Added | Total<br>Members<br>Dropped | Gain/<br>Loss<br>Members |
|-----------|--------------|------------------|------------------------|----------------|--------------------|----------------------|---------------------|--------------------------|-----------------------------|--------------------------|
| 2014-2015 | 0            | -1               | -1                     | 52             | 2                  | 5                    | 10                  | 69                       | -118                        | -49                      |
| 2015-2016 | 0            | 0                | 0                      | 70             | 0                  | 0                    | 1                   | 71                       | -61                         | 10                       |
| 2016-2017 | 0            | -2               | -2                     | 82             | 2                  | 0                    | 11                  | 95                       | -80                         | 15                       |
| 2017-2018 | 1            | 0                | 1                      | 67             | 30                 | 2                    | 3                   | 102                      | -69                         | 33                       |
| 2018-2019 | 1            | 0                | 1                      | 41             | 20                 | 3                    | 0                   | 64                       | -46                         | 18                       |
| Average   | 0            | -1               | 0                      | 62             | 11                 | 2                    | 5                   | 80                       | -75                         | 5                        |